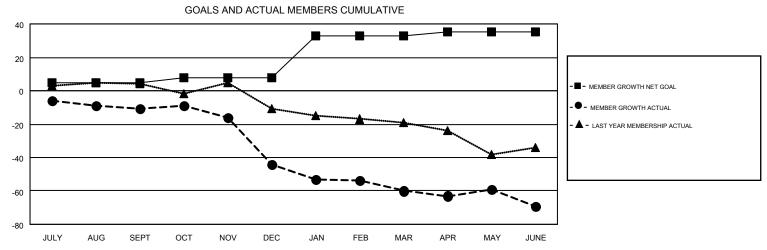

## GMT MONTHLY MEMBERSHIP PROGRESS REPORT

Results as of: 6/30/2018

**LOCATION: UTAH** 

Multiple District 28

| GMT: WILLIAM          | M PHILLIPI    |           |               |                       |                           |                         | GMT CA 1                                           |  |
|-----------------------|---------------|-----------|---------------|-----------------------|---------------------------|-------------------------|----------------------------------------------------|--|
| Clubs                 |               |           |               | Members               |                           |                         |                                                    |  |
| RESULTS FOR 2017-2018 |               |           |               | RESULTS FOR 2017-2018 |                           |                         |                                                    |  |
| QUARTER               | NEW CLUB GOAL | NEW CLUBS | DROPPED CLUBS | QUARTER               | MEMBER GROWTH NET<br>GOAL | MEMBER GROWTH<br>ACTUAL | DROPPED<br>MEMBERS ACTUAL<br>(including transfers) |  |
| JULY/AUG/SEPT         | 0             | 0         | 0             | JULY/AUG/SEPT         | 5                         | 20                      | 29                                                 |  |
| OCT/NOV/DEC           | 0             | 0         | 1             | OCT/NOV/DEC           | 3                         | 18                      | 50                                                 |  |
| JAN/FEB/MAR           | 1             | 0         | 1             | JAN/FEB/MAR           | 25                        | 22                      | 36                                                 |  |
| APR/MAY/JUNE          | 0             | 0         | 0             | APR/MAY/JUNE          | 2                         | 35                      | 42                                                 |  |